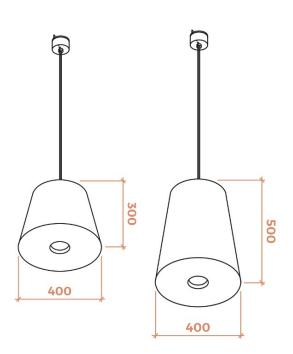

sizes and different colours. Applying these design pendants to high-circulation rooms, lounges and conference rooms will create a pleasant acoustic climate.

## **Application**

Ceiling

#### **Properties**

- Sound Absorbing
- Lightweight
- High aesthetic value

#### **Mounting**

Installation is very easy as each unit is hung individually.

#### Cleaning

Can be dusted daily with vacuum cleaner.

# **Technical specifications**

#### Size

Ø 400 mm; H 300 mm Ø 400 mm; H 500 mm

#### **Base Material**

Basotect absorption foam

#### **Colour & Finish**

See colour chart: Flock

#### **Light source**

LED Cone, 760 Lumen, 7 Watt, Built-in Triac driver

#### **Colour Temperature**

3000 K

#### Sound absorption foam

NRC 0,95

### **Extra**

Cable length = 2 meter

# **Technical drawing**