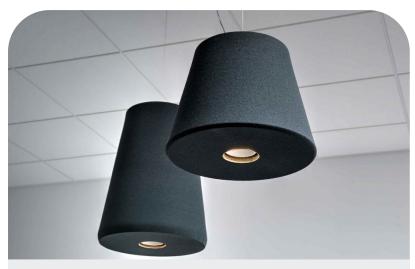

# **CUP** Acoustic downlight

The Cup is a model that appeals with its everyday, recognisable, sleek shape. Create many different looks by combining the 2 sizes and different colours. Applying these design pendants to high-circulation rooms, lounges and conference rooms will create a pleasant acoustic climate.

## **Application**

Ceiling

#### **Properties**

- Sound Absorbing
- Lightweight
- High aesthetic value