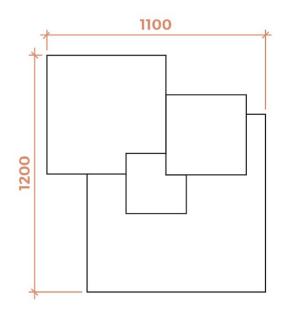

#### Size

W 1100 mm ; H 1200 mm ; T 160 mm

**Base Material** Basotect absorption foam & Polycarbonate

**Colour & Finish** See colour chart ; Flock

**Light unit** Talexx module stark, QLE830, 350mA **Colour temperature** 3000 or 4000 K

# **Technical drawing**