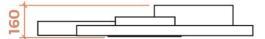

#### Size

W 1100 mm ; H 1200 mm ; T 160 mm

**Base Material** Basotect absorption foam & Polycarbonate

**Colour & Finish** See colour chart ; Flock

**Light unit** Talexx module stark, QLE830, 350mA **Colour temperature** 3000 or 4000 K

# **Technical drawing**