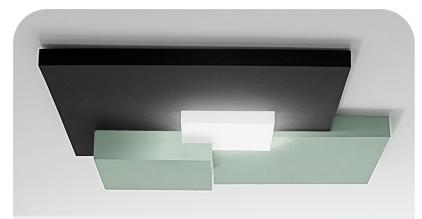

# **GROPIUS** Acoustic wall light unit

Four interwoven square shapes, 3 of which are acoustic and 1 lighting, are processed according to well-balanced proportions into a rigid composition that refers to the principles of architectural modernism. The design lends itself for installation on both ceilings and walls, and can also be used modularly, combining multiple units into more large-scale configurations.