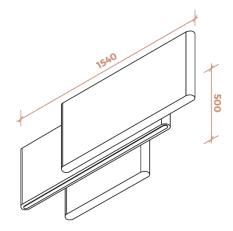

ations can be created. Thanks to the striking design, each configuration also contributes to the aesthetics and character of the room.

# **Application**

Ceiling

# **Properties**

- Sound Absorbing
- Lightweight
- High aesthetic value

# Mounting

Installation is very simple as each unit frame is mounted directly on the ceiling

# Cleaning

Can be dusted daily with vacuum cleaner.

# **Technical specifications**

#### Size

1540 x 360 mm

Height 500 mm

# **Base Material**

Basotect absorption foam

#### Sound absorption foam

NRC 0.95

# **Colour & Finish**

See colour chart; Flock

#### **Colour Temperature**

3000 of 4000 K

#### **Light source**

Talexx module stark LLE 280, 400mA 6200 Lumen, 36 Watt

# **Colour Temperature**

3000 of 4000 K

#### **Extra**

Dali of switch dimmable