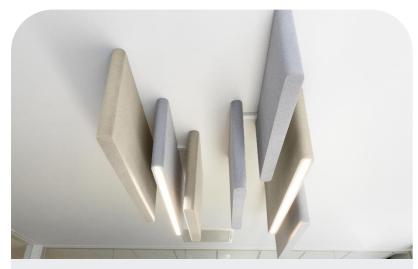

# Morse 3 Acoustic light unit

The Morse is an exceptional model that makes a significant contribution to acoustic comfort. With just two types, fitted with three or four panels, countless configurations can be created. Thanks to the striking design, each configuration also contributes to the aesthetics and character of the room.

# **Application**

Ceiling

# Mounting

Installation is very simple as each unit frame is mounted directly on the ceiling