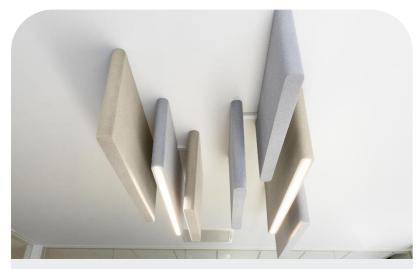

# Morse 4 Acoustic light unit

The Morse is an exceptional model that makes a significant contribution to acoustic comfort. With just two types, fitted with three or four panels, countless configurations can be created. Thanks to the striking design, each configuration also contributes to the aesthetics and character of the room.

# **Application**

Ceiling

# Mounting

Installation is very simple as each unit frame is mounted directly on the ceiling