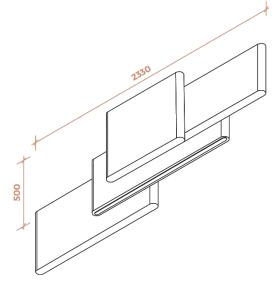

ations can be created. Thanks to the striking design, each configuration also contributes to the aesthetics and character of the room.

# **Application**

Ceiling

# **Properties**

- Sound Absorbing
- Lightweight
- High aesthetic value

# Mounting

Installation is very simple as each unit frame is mounted directly on the ceiling

# Cleaning

Can be dusted daily with vacuum cleaner.

# **Technical specifications**

#### Size

2330 x 510 mm

Height 500 mm

# **Base Material**

Basotect absorption foam

### Sound absorption foam

NRC 0.95

### **Colour & Finish**

See colour chart; Flock

#### **Colour Temperature**

3000 of 4000 K

### **Light source**

Talexx module stark LLE 280, 400mA 6200 Lumen, 36 Watt

# **Colour Temperature**

3000 of 4000 K

#### **Extra**

Dali of switch dimmable