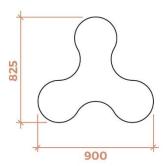

Acoustic wall panel



Through its irregular form the Spinner provides a playful touch and acoustic performance to any space. As with all Akomo products you can combine colour and form to create your own acoustic comfort. The Spinner is mounted on the wall using the same principle as the Franklin and the Flash.

#### **Application**

Wall

#### **Properties**

- Sound Absorbing
- Lightweight
- High aesthetic value

#### Mounting

Installation is very easy as each unit is hung individually.

#### Cleaning

Can be dusted daily with vacuum cleaner.

# **Technical specifications**

#### Size (1 unit)

W 900 mm; H 825 mm;

T 50 mm

#### **Base Material**

Basotect absorption foam

#### **Colour & Finish**

See colour chart; Flock

### Sound absorption foam

NRC 0,9

# **Technical drawing**







#### **Sound absorption table** (S (actual area) per unit = 0,515 m<sup>2</sup>)



| Hz | 125  | 250  | 500  | 1000 | 2000 | 4000 |
|----|------|------|------|------|------|------|
| αs | 0.48 | 0.72 | 1.09 | 0.99 | 0.98 | 0.92 |