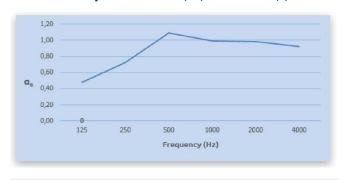

#### **Sound absorption table** (S (actual area) per unit = 0,515 m<sup>2</sup>)

| Hz | 125  | 250  | 500  | 1000 | 2000 | 4000 |
|----|------|------|------|------|------|------|
| αs | 0.48 | 0.72 | 1.09 | 0.99 | 0.98 | 0.92 |