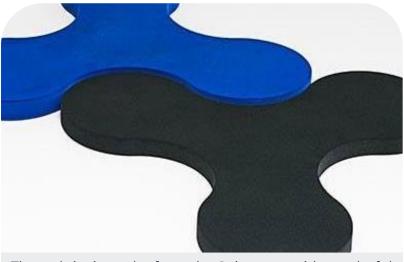

# **SPINNER** Acoustic wall panel

Through its irregular form the Spinner provides a playful touch and acoustic performance to any space. As with all Akomo products you can combine colour and form to create your own acoustic comfort. The Spinner is mounted on the wall using the same principle as the Franklin and the Flash.