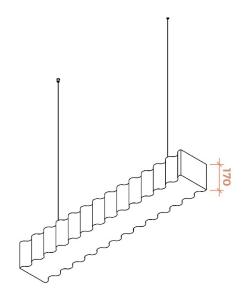

#### Size

W 1250 mm ; H 170 mm ; T 200 mm

Base Material

Basotect absorption foam

**Colour & Finish** See colour chart ; Flock

**Light source** Not applicable

**Colour Temperature** Not applicable

Sound absorption foam NRC 0,95

#### Mounting

Installation is very easy as each unit is hung individually, with the height easily adjustable.

## **Technical drawings**