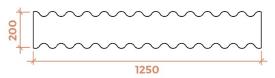

#### Size

W 1250 mm ; H 170 mm ; T 200 mm

Base Material

Basotect absorption foam

**Colour & Finish** See colour chart ; Flock

**Light source** Not applicable

**Colour Temperature** Not applicable

Sound absorption foam NRC 0,95

## **Technical drawings**