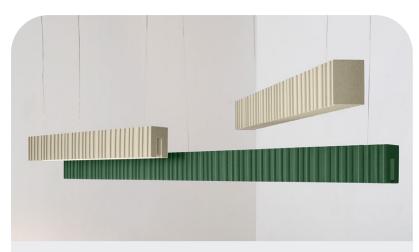

# WAVE A-2 Acoustic pendant

The wave is characterized by a fascinating mix of playfulness and seriousness. This makes it ideally suited to add a touch of lightness to areas with a more formal nature, such as offices and meeting rooms. This distinctive vertical lined texture of the Basotect padding provides character and also optimizes the acoutic properties. The units are available in several coordinated shades for visually engaging configurations.

#### **Properties**

- Sound Absorbing
- Lightweight
- High aesthetic value