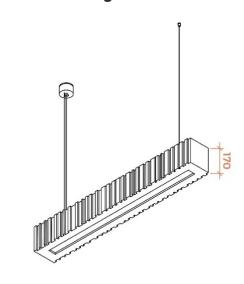

# **Mounting**

Installation is very easy as each unit is hung individually, with the height easily adjustable.

#### Size

W 1250 mm; H 170 mm; T 162 mm

# **Technical drawing**