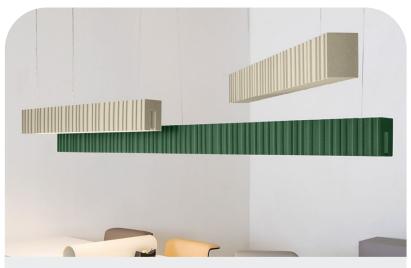

# **WAVE D** Acoustic pendant with LED downlight

The wave is characterized by a fascinating mix of playfulness and seriousness. This makes it ideally suited to add a touch of lightness to areas with a more formal nature, such as offices and meeting rooms. This distinctive vertical lined texture of the Basotect padding provides character and also optimizes the acoutic properties. The units are available in several coordinated shades for visually engaging configurations.

## **Application**

Ceiling

#### **Colour & Finish**

See colour chart : Flock