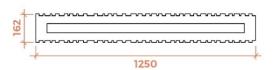

ound Absorbing
- Lightweight
- High aesthetic value

# **Mounting**

Installation is very easy as each unit is hung individually, with the height easily adjustable.

#### Cleaning

Can be dusted daily with vacuum cleaner.

#### **Technical specifications**

#### Size

W 1250 mm; H 170 mm; T 162 mm

## **Base Material**

Basotect absorption foam

#### **Colour & Finish**

See colour chart : Flock

#### **Light source**

Talexx module Stark LLE 280, 400mA, 6200 Lumen, 36 Watt

#### **Colour Temperature**

3000 or 4000 Kelvin

#### Sound absorption foam

NRC 0.95

#### Extra

Standard Dali or switch dimmable

The Wave is also available in 2 other Variants:

#### Wave A

Acoustic pendant without light source

#### Wave UD

Acoustic pendant with LED up and downlight

# **Technical drawing**