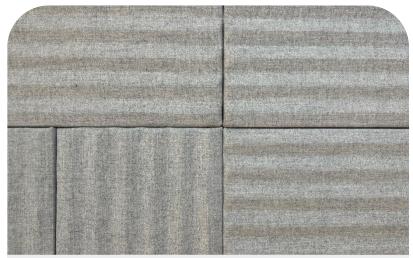

# WAVE TILE Acoustic modular panels

The Wave Tile is a modular product range that dress up residential and professional interiors and drastically improve room acoustics. Playful or discreet, you can create endless combinations of the Wave Tile, this to anyone's desire with the aim to provide a high degree of noise absorption. Materials and 3D shapes have been selected thoroughly to maximize sound absorption in order to contribute to wellbeing of small and large interior projects.

## **Colour & Finish**

See colour chart

Sound absorption foam ××

Absorption area RT60 frequency 250-2000 Hz ××