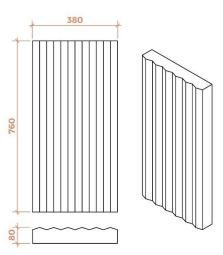

#### Size

W 380 mm ; H 760 mm ; T 80 mm

**Base Material** Basotect absorption foam

### **Technical drawing**