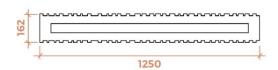

ies**

- Sound Absorbing
- Lightweight
- High aesthetic value

# **Mounting**

Installation is very easy as each unit is hung individually, with the height easily adjustable.

### Cleaning

Can be dusted daily with vacuum cleaner.

# **Technical specifications**

### Size

W 1250 mm ; H 170 mm ; T 162 mm

# **Base Material**

Basotect absorption foam

# **Colour & Finish**

See colour chart: Flock

# **Light source**

Talexx module Stark LLE 280, 400mA, 6200 Lumen down/2400 Lumen up, 51,6 Watt

# **Colour Temperature**

3000 or 4000 Kelvin

### Sound absorption foam

NRC 0.95

#### Extra

Standard Dali or switch dimmable

The Wave is also available in 2 other Variants:

 Wave A Acoustic pendant

without light source

Wave D
 Acoustic pendant with
 LED downlight

# **Technical drawing**