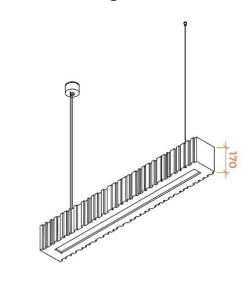

# **Mounting**

Installation is very easy as each unit is hung individually, with the height easily adjustable.

### Size

W 1250 mm ; H 170 mm ; T 162 mm

# **Technical drawing**