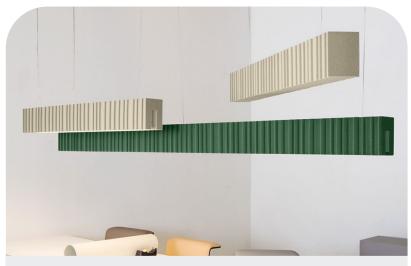

# **WAVE UD** Acoustic pendant with LED up / downlight

The wave is characterized by a fascinating mix of playfulness and seriousness. This makes it ideally suited to add a touch of lightness to areas with a more formal nature, such as offices and meeting rooms. This distinctive vertical lined texture of the Basotect padding provides character and also optimizes the acoutic properties. The units are available in several coordinated shades for visually engaging configurations.

# **Application**

Ceiling

# **Properties**

- Sound Absorbing
- Lightweight
- High aesthetic value

# **Colour & Finish**

See colour chart: Flock